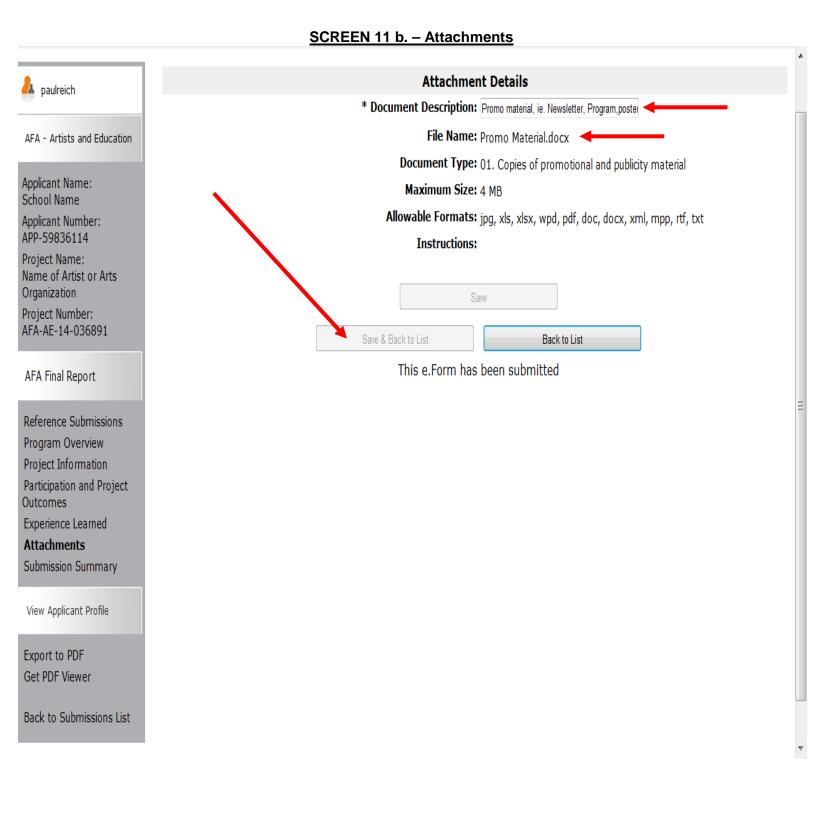

#### SCREEN 11 b.

**Screen 11 b. -** Enter the name of the document you are attaching (eg: promotional material or a note) in the Document Description box.

**Screen 11 b.** - Click the **"Choose File"** button and select the file you wish to attach from your computer documents. Not all schools may have promotional material on their residency project and, as such, are not required to attach and submit any promotional material.

Screen 11 b. - Click "Save and Back to List". Repeat for <u>next</u> required document (Invoice from artist)

- 1. Once files are attached, you will see the following.
- 2. Click "Next".

| 🇯 e.Forms                                               |                                                    |           |          |                                | Kogou:        |
|---------------------------------------------------------|----------------------------------------------------|-----------|----------|--------------------------------|---------------|
| aulreich                                                |                                                    | Attachr   | ments    |                                |               |
| AFA - Artists and Education                             | Delete Document Type                               | Required? | Download | Document Description           | Date Attached |
| Applicant Name:<br>School Name                          | 8 01. Copies of promotional and publicity material | Yes       | Q        | Promo material, i              | 2015/11/17    |
| Applicant Number:<br>APP-59836114                       | O2. Proof of payment to artist                     | Yes       | Ð        | Artist Paid Invoice            | 2015/11/17    |
| Project Name:<br>Name of Artist or Arts<br>Organization | Back                                               |           |          | Next                           |               |
| Project Number:<br>AFA-AE-14-036891                     |                                                    |           |          |                                |               |
| AFA Final Report                                        |                                                    |           |          |                                |               |
| Reference Submissions<br>Program Overview               |                                                    |           |          |                                |               |
| Project Information                                     |                                                    |           |          |                                |               |
| Participation and Project<br>Outcomes                   |                                                    |           |          |                                |               |
| Experience Learned                                      |                                                    |           |          |                                |               |
| Attachments                                             |                                                    |           |          |                                |               |
| Submission Summary                                      |                                                    |           |          |                                |               |
| View Applicant Profile                                  |                                                    |           |          |                                |               |
| Export to PDF<br>Get PDF Viewer                         |                                                    |           |          |                                |               |
| lone                                                    |                                                    |           | 👊 Local  | intranet   Protected Mode: Off | - 🔩 🕶 🔍 125%  |